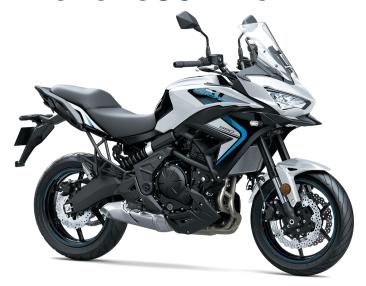

## **VERSYS® 650 ABS**









## **POWER**

Engine 4-stroke, 2-cylinder, DOHC, liquid-cooled, 4 valves per cylinder parallel twin

Displacement 649cc

Bore x Stroke 83.0 x 60.0mm

Compression

Ratio

Maximum Torque 44.8 lb-ft

10.8:1

Fuel System

DFI® with 38mm Keihin throttle bodies (2)

Ignition

TCBI with electronic advance

Transmission

6-speed with positive neutral finder

**Final Drive** 

Sealed chain

## **PERFORMANCE**

Front
Suspension /
Wheel Travel

41mm hydraulic telescopic fork with stepless adjustable rebound and

l Travel preload/5.9 in

Rear Suspension / Wheel Travel Single offset laydown shock with remote adjustable spring preload/5.7 in

**Front Tire** 120/70 ZR-17

**Rear Tire** 160/60 ZR-17

Front Brakes Dual 300mm petal-style discs with 2-piston

calipers, ABS

**Rear Brakes** Single 250mm