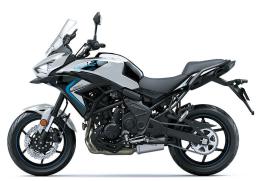

## **VERSYS® 650 ABS**









## **POWER**

Engine 4-stroke, 2-cylinder, DOHC, liquid-cooled, 4 valves per cylinder parallel twin

Displacement 649cc

Bore x Stroke 83.0 x 60.0mm

Compression

Ratio

Maximum Torque 44.8 lb-ft

10.8:1

Fuel System

DFI® with 38mm Keihin throttle bodies (2)

Ignition

TCBI with electronic advance

Transmission

6-speed with positive neutral finder

**Final Drive** 

Sealed chain

## **PERFORMANCE**

Front
Suspension /
Wheel Travel

41mm hydraulic telescopic fork with stepless adjustable rebound and

l Travel preload/5.9 in

Rear Suspension / Wheel Travel Single offset laydown shock with remote adjustable spring preload/5.7 in

**Front Tire** 120/70 ZR-17

**Rear Tire** 160/60 ZR-17

Front Brakes Dual 300mm petal-style discs with 2-piston

calipers, ABS

**Rear Brakes** Single 250mm pet