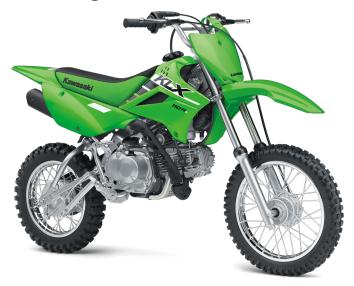

## KLX®110R L

2.50 x 14

3.00 x 12

## **POWER**

Engine 4-stroke, single-cylinder, SOHC, air-cooled

Displacement 112cc

Bore x Stroke 53.0 x 50.6mm

Compression Ratio 9.5:1

Fuel System Keihin PB18 carburetor and screw type

throttle limiter on grip housing

Ignition DC-CDI

Transmission 4-speed, return shift, wet multi-disc

manual clutch

Final Drive Chain

## **DETAILS**

**Overall Width** 

**Front Tire** 

**Rear Tire** 

**Front Brakes** 

**Rear Brakes** 

Frame Type Backbone frame, high-tensile steel

Rake/Trail 24.2°/1.9 in

25.6 in

90mm mechanical drum, cable actuated

110mm mechanical drum, rod actuated

Overall Length 61.4 in

Overall Height 39.0 in

Ground 10.4 in Clearance

Seat Height 28.7 in

Curb Weight 167.5 lb\*

Fuel Capacity 1.0 gal

Wheelbase 42.3 in

**Color Choices** Lime Green, Battle Gray

**Warranty** 6 Month Limited Warranty

## **PERFORMANCE**

Front Suspension / Wheel Travel 30mm hydraulic telescopic fork/5.5 in

Rear Suspension / Wheel Travel Swingarm with single hydraulic shock/5.2

ın