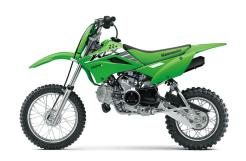

## KLX®110R L

2.50 x 14

3.00 x 12

## **POWER**

Engine 4-stroke, single-cylinder, SOHC, air-cooled

Displacement 112cc

Bore x Stroke 53.0 x 50.6mm

Compression Ratio 9.5:1

Fuel System Keihin PB18 carburetor and screw type

throttle limiter on grip housing

Ignition DC-CDI

Transmission 4-speed, return shift, wet multi-disc

manual clutch

Final Drive Chain

## **DETAILS**

**Overall Width** 

**Front Tire** 

**Rear Tire** 

**Front Brakes** 

**Rear Brakes** 

Frame Type Backbone frame, high-tensile steel

Rake/Trail 24.2°/1.9 in

25.6 in

90mm mechanical drum, cable actuated

110mm mechanical drum, rod actuated

Overall Length 61.4 in

Overall Height 39.0 in

Ground 10.4 in Clearance

Seat Height 28.7 in

Curb Weight 167.5 lb\*

Fuel Capacity 1.0 gal

Wheelbase 42.3 in

**Color Choices** Lime Green, Battle Gray

**Warranty** 6 Month Limited Warranty

## **PERFORMANCE**

Front Suspension / Wheel Travel 30mm hydraulic telescopic fork/5.5 in

Rear Suspension / Wheel Travel Swingarm with single hydraulic shock/5.2

ın