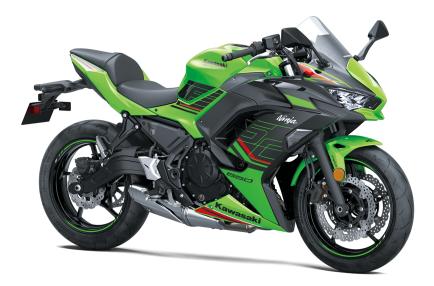

## NINJA® 650 KRT EDITION ABS

Dual 300mm petal-type discs and 2-piston

Single 220mm petal-type disc and single-

|   |   | M | V |   |
|---|---|---|---|---|
| μ |   | W | v | ĸ |
|   | u |   |   |   |

**Engine** 4-stroke, Parallel Twin, DOHC, 8-valve, liquid

**Overall Width** 29.1 in

**Overall Height** 45.1 in

5.1 in Ground Clearance

**Seat Height** 31.1 in

**Curb Weight** 423.4 lb\*

**Fuel Capacity** 4.0 gal

Wheelbase 55.5 in

**Color Choices** Lime Green/Ebony