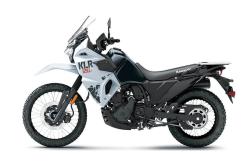

# KLR®650 S

**Curb Weight** 460.6 lb\* (ABS), 456.2 lb\* (non-ABS)

Fuel Capacity 6.1 gal

Wheelbase 59.6 in

**Color Choices** Pearl Crystal White/Metallic Carbon Gray,

Firecracker Red/Metallic Carbon Gray

Warranty 12 Month Limited Warranty