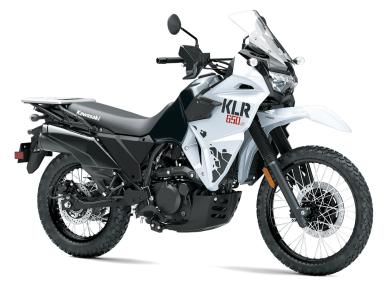

# KLR®650 S

**Curb Weight** 460.6 lb\* (ABS), 456.2 lb\* (non-ABS)

Fuel Capacity 6.1 gal

Wheelbase 59.6 in

**Color Choices** Pearl Crystal White/Metallic Carbon Gray,

Firecracker Red/Metallic Carbon Gray

Warranty 12 Month Limited Warranty