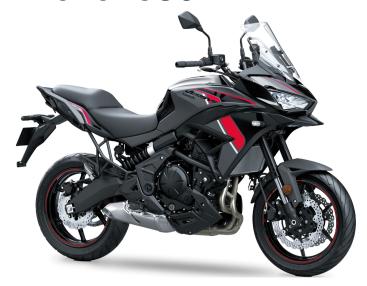

# VERSYS® 650

| P | N | V                      | П | R |
|---|---|------------------------|---|---|
| Г | u | $\mathbf{I}_{\Lambda}$ |   | Ν |

4-stroke, 2-cylinder, DOHC, liquid-cooled, 4 **Engine** valves per cylinder parallel twin

## **DETAILS**

Double pipe diamond frame constructed from **Frame Type** high-tensile steel

25° / 4.3 in Rake/Trail

**Overall Length** 85.2 in

**Overall Width** 33.1 in

**Overall Height** 53.5 in/55.9 in (windshield down/up)

6.7 in Ground Clearance

**Seat Height** 33.3 in

**Curb Weight** 482.9 lb\*

**Fuel Capacity** 5.5 gal

Wheelbase 55.7 in

**Color Choices** Candy Lime Green/Metallic Flat Spark Black/

Metallic Spark Black, Metallic Spark Black/ Metallic Flat Spark Black