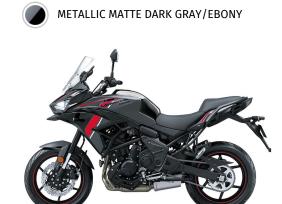

6.7 in Ground Clearance

**Seat Height** 33.3 in

**Curb Weight** 482.9 lb\*

**Fuel Capacity** 5.5 gal

Wheelbase 55.7 in

**Color Choices** Candy Lime Green/Metallic Flat Spark Black/

Metallic Spark Black, Metallic Spark Black/ Metallic Flat Spark Black