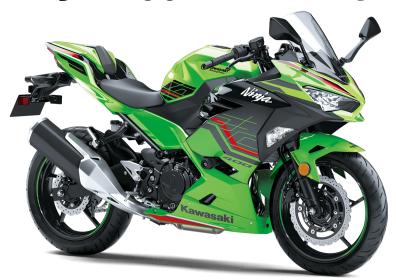

## NINJA® 400 KRT EDITION

| P | N | V | V | F | D |
|---|---|---|---|---|---|
| Г | u | V | v | Г | π |

4-stroke, Parallel Twin, DOHC, liquid-cooled **Engine** 

Displacement 399cc

**Bore x Stroke** 70.0 x 51.8mm

## **DETAILS**

**Frame Type** Trellis, high-tensile steel

Rake/Trail 24.7° / 3.6 in.

**Overall Length** 78.3

**Overall Width** 28

**Overall Height** 44.1

Ground 5.5

Clearance

**Seat Height** 

**Curb Weight** Non-ABS: 361.6 lb / ABS: 366.0 lb\*

**Fuel Capacity** 3.7

Wheelbase 53.9

**Color Choices** LIME GREEN/EBONY

12 Month Limited Warranty Warranty