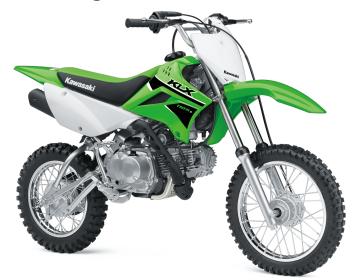

## KLX®110R L

| P | N | V | V | F | R |
|---|---|---|---|---|---|
|   | u |   | v | L | и |

**Engine** 4-stroke single, SOHC, air-cooled

Displacement 112cc

**Bore x Stroke** 53.0 x 50.6mm

Compression

Ratio

9.5:1

**Fuel System** 18mm Keihin carburetor and screw type

throttle limiter on grip housing

Ignition DC-CDI

**Transmission** 4-speed, return shift, wet multi-disc

manual clutch

**Final Drive** Chain

## **PERFORMANCE**

**Front** Suspension / **Wheel Travel** 

30mm hydraulic telescopic fork/5.5 in

Rear

Swingarm with single hydraulic shock/5.2

Suspension / **Wheel Travel** 

**Front Tire** 2.50x14 **Rear Tire** 3.00x12

**Front Brakes** 90mm mechanical drum, cable actuated

**Rear Brakes** 110mm mechanical drum, rod actuated

## **DETAILS**

Backbone frame, high-tensile steel **Frame Type** 

Rake/Trail 24.2° / 1.9 in

**Overall Length** 61.4 in

25.6 in **Overall Width** 

**Overall Height** 39.0 in

10.4 in Ground

Clearance

**Seat Height** 28.7 in

**Curb Weight** 167.5 lb\*

**Fuel Capacity** 1.0 gal

Wheelbase 42.3 in

**Color Choices** Lime Green

6 Months Warranty

Scan with camera to view videos. key features and more.