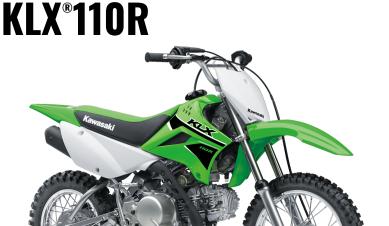

## Let the Good Times Rol

**Engine** 4-stroke single, SOHC, air-cooled

Displacement 112cc

**Bore x Stroke** 53.0 x 50.6mm

Compression

Ratio

9.5:1

**Fuel System** 18mm Keihin carburetor and screw type

throttle limiter on grip housing

Ignition DC-CDI

**Transmission** 4-speed, return shift, automatic

centrifugal and wet, multi-disc clutch

**Final Drive** Chain **Rear Brakes** 

**Front Brakes** 

**Rear Tire** 

90mm mechanical drum, cable actuated

110mm mechanical drum, rod actuated

## **DETAILS**

Backbone frame, high-tensile steel **Frame Type** 

3.00x12

Rake/Trail 24.8°/2.0 in

**Overall Length** 61.4 in

25.6 in **Overall Width** 

37.6 in **Overall Height** 

8.5 in Ground

Clearance

**Seat Height** 26.8 in

**Curb Weight** 167.5 lb\*

**Fuel Capacity** 1.0 gal

Wheelbase 42.3 in

**Color Choices** Lime Green

6 Months Warranty

## **PERFORMANCE**

**Front** Suspension / 30mm hydraulic telescopic fork/4.3 in

**Wheel Travel** 

Suspension /

**Wheel Travel** 

Rear

Swingarm with single hydraulic shock/4.3 in

**Front Tire** 2.50x14