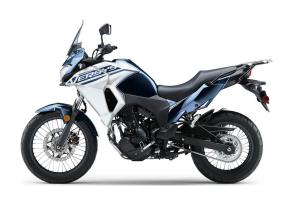

## VERSYS®-X 300 ABS

## PERFORMANCE

Front
Suspension /
Wheel Travel

Telescopic fork/5.1 in

Rear Suspension / Wheel Travel Uni-Trak® swingarm/5.8 in

**Front Tire** 100/90-19M/C 57S

**Rear Tire** 130/80-17M/C 65S

Front Brakes Single 290mm disc, ABS

**Rear Brakes** Single 220mm disc, ABS

## **DETAILS**

Frame Type Tubular, diamond

Rake/Trail 24.3/4.3 in

Overall Length 85.4 in

Overall Width 33.9 in

Overall Height 54.7 in

Ground 7.1 in Clearance

Seat Height 32.1 in