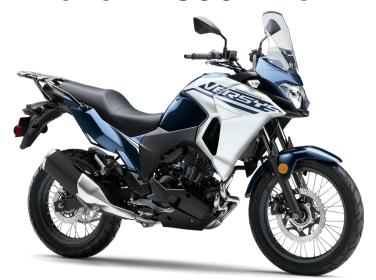

## VERSYS®-X 300 ABS

Curb Weight 385.9 lb\*

Fuel Capacity 4.5 gal

Wheelbase 57.1 in

**Color Choices** Metallic Ocean Blue/Pearl Robotic White

Warranty 12 month limited warranty