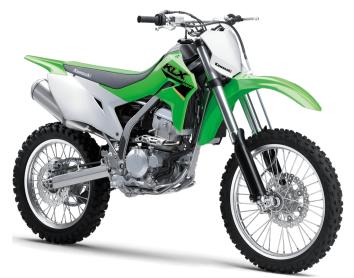

## KLX®300R

Single 270mm petal disc with a dual-

Single 240mm petal disc with single-

| D | N | W | I E | D |
|---|---|---|-----|---|
| Г | U | W | ľ   | л |

Engine 4-stroke single, DOHC, liquid-cooled

**Displacement** 292cc

## Eramo Tyno

Ground

**DETAILS** 

**Rear Tire** 

**Front Brakes** 

**Rear Brakes** 

Frame Type Tubular, Semi-Double Cradle

100/100-18

## **PERFORMANCE**

Front
Suspension /
Wheel Travel

43mm inverted telescopic fork with adjustable compression damping /11.2 in

Rear Suspension / Wheel Travel Uni-Trak® gas charged shock with piggyback reservoir with adjustable compression, rebound damping and