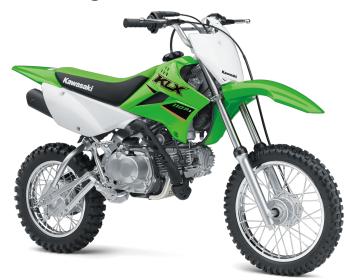

## KLX®110R L

| P | N | V | V | F | R |
|---|---|---|---|---|---|
|   | u |   | • | _ |   |

**Engine** 4-stroke single, SOHC, air-cooled

**Displacement** 112cc

Bore x Stroke 53.0 x 50.6mm

Compression

Ratio

9.5:1

Fuel System 18mm Keihin carburetor and screw type

throttle limiter on grip housing

Ignition DC-CDI

Transmission 4-speed, return shift, wet multi-disc

manual clutch

Final Drive Chain

## PERFORMANCE

Front
Suspension /
Wheel Travel

30mm hydraulic telescopic fork/5.5 in

wileet Irave

Rear Suspension /

**Wheel Travel** 

Swingarm with single hydraulic shock/5.2

11

Front Tire 2.50x14

Rear Tire 3.00x12

Front Brakes 90mm mechanical drum, cable actuated

**Rear Brakes** 110mm mechanical drum, rod actuated

## **DETAILS**

Frame Type Backbone frame, high-tensile steel

Rake/Trail 24.2°/1.9 in

Overall Length 61.4 in

Overall Width 25.6 in

Overall Height 39.0 in

Ground 10.4 in Clearance

Seat Height 28.7 in

Curb Weight 167.5 lb\*

Fuel Capacity 1.0 gal

Wheelbase 42.3 in

**Color Choices** Lime Green

**Warranty** 6 Months