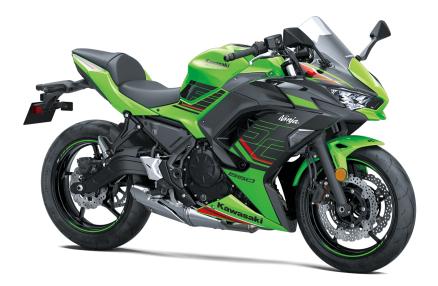

## NINJA® 650 KRT EDITION ABS

|   | 0 |   |   |   |   |
|---|---|---|---|---|---|
| P | U | V | ۷ | r | K |

**Engine** 4-stroke, Parallel Twin, DOHC, 8-valve, liquid

cooled

649cc **Displacement** 

**Bore x Stroke** 83.0 x 60.0mm

**Curb Weight** 423.4 lb\*

**Fuel Capacity** 4.0 gal

Wheelbase 55.5 in

**Color Choices** Lime Green/Ebony

Warranty 12 Month Limited Warranty