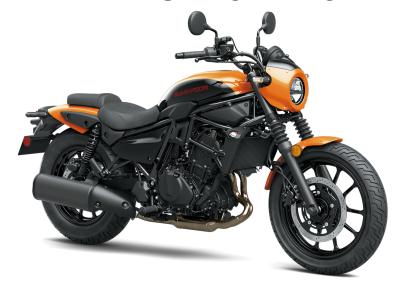

## **ELIMINATOR®** SE ABS

**Curb Weight** 390.3 lb\*

**Fuel Capacity** 3.4 gal

Wheelbase 59.8 in

**Special Features**  Smartphone connectivity, RIDEOLOGY THE

**APP** 

**Color Choices** 

Candy Steel Furnace Orange/Ebony

Warranty