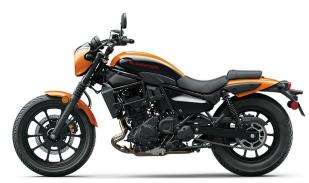

## **ELIMINATOR®** SE ABS

**Curb Weight** 390.3 lb\*

**Fuel Capacity** 3.4 gal

Wheelbase 59.8 in

**Special Features**  Smartphone connectivity, RIDEOLOGY THE

**APP** 

**Color Choices** 

Candy Steel Furnace Orange/Ebony

Warranty