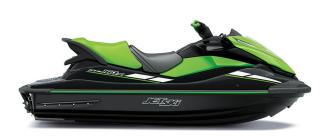

## JET SKI® STX® 160X

## **POWER**

4-stroke, DOHC, four valves per cylinder, 4-**Engine** 

cylinder inline

**Displacement** 1,498cc

**Bore x Stroke** 83.0 x 69.2mm

Compression

Ratio

10.6:1

Induction Naturally aspirated

**Maximum Boost** N/A

**Cooling System** Inducted water

DFI® with 60mm throttle body **Fuel System** 

Ignition TCBI with digital advance

**Starting System** 

Electric

**Propulsion System** 

148mm jet pump, axial-flow, single stage

**Impeller** 3-blade, oval-edge stainless steel **Thrust** 957 lb

## **PERFORMANCE**

Lubrication Semi-dry sump system

Coupling Direct drive from engine

**Oil Capacity** 5.8 qt.

**Fuel Capacity** 20.6 gal.

**Load Capacity** 496 lb.

Storage 35.0 gal.

**Capacity** 

## **DETAILS**

**Overall Length** 124.1 in

**Overall Width** 46.5 in.

**Overall Height** 45.4 in.

**Curb Weight** 864.4 lb\*

Seating **Capacity** 

**Color Choices** Ebony/Lime Green

12 Month Limited Warranty Warranty