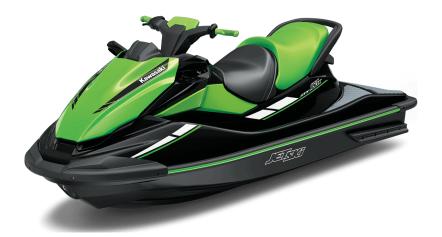

## JET SKI® STX® 160X

## **POWER**

4-stroke, DOHC, four valves per cylinder, 4-**Engine** 

cylinder inline

**Displacement** 1,498cc

**Bore x Stroke** 83.0 x 69.2mm

Compression

Ratio

10.6:1

Induction Naturally aspirated

**Maximum Boost** N/A

**Cooling System** Inducted water

DFI® with 60mm throttle body **Fuel System** 

Ignition TCBI with digital advance

**Starting System** 

Electric

**Propulsion System** 

148mm jet pump, axial-flow, single stage

**Impeller** 3-blade, oval-edge stainless steel **Thrust** 957 lb

## **PERFORMANCE**

Lubrication Semi-dry sump system

Coupling Direct drive from engine

**Oil Capacity** 5.8 qt.

**Fuel Capacity** 20.6 gal.

**Load Capacity** 496 lb.

Storage 35.0 gal.

**Capacity** 

## **DETAILS**

**Overall Length** 124.1 in

**Overall Width** 46.5 in.

**Overall Height** 45.4 in.

**Curb Weight** 864.4 lb\*

Seating **Capacity** 

**Color Choices** Ebony/Lime Green

12 Month Limited Warranty Warranty