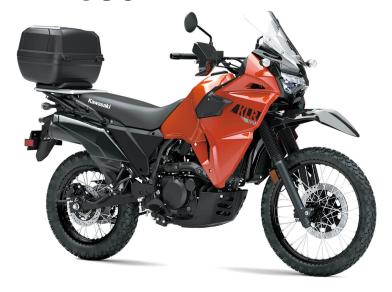

## KLR®650 TRAVELER

Single 300mm disc with 2-piston calipers,

Single 240mm disc with single-piston

## **DETAILS**

**Rear Tire** 

**Front Brakes** 

**Rear Brakes** 

**Frame Type** Tubular, Semi-Double Cradle

caliper, ABS

130/80-17

**ABS** 

Rake/Trail 30.0°/4.8 in

**Overall Length** 89.8 in

**Overall Width** 38.2 in

**Overall Height** 57.7/56.3 in (screen hi/lo)

Ground Clearance

8.3 in

**Seat Height** 34.3 in

471.7 lb\* **Curb Weight** 

**Fuel Capacity** 6.1 gal

60.6 in Wheelbase

**Color Choices** Pearl Lava Orange

12 Months Warranty

**PERFORMANCE** 

Front Suspension / **Wheel Travel** 

41mm telescopic fork/ 7.9 in

Rear Suspension / **Wheel Travel**  Uni-Trak®, single shock with adjustable rebound damping and adjustable spring

preload / 8.0 in

**Front Tire** 90/90-21

Scan with camera to view videos. key features and more.