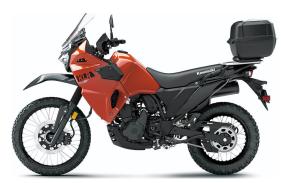

## KLR®650 TRAVELER

Single 300mm disc with 2-piston calipers,

Single 240mm disc with single-piston

## **DETAILS**

**Rear Tire** 

**Front Brakes** 

**Rear Brakes** 

**Frame Type** Tubular, Semi-Double Cradle

caliper, ABS

130/80-17

**ABS** 

Rake/Trail 30.0°/4.8 in

**Overall Length** 89.8 in

**Overall Width** 38.2 in

**Overall Height** 57.7/56.3 in (screen hi/lo)

Ground Clearance

8.3 in

**Seat Height** 34.3 in

471.7 lb\* **Curb Weight** 

**Fuel Capacity** 6.1 gal

60.6 in Wheelbase

**Color Choices** Pearl Lava Orange

12 Months Warranty

**PERFORMANCE** 

Front Suspension / **Wheel Travel** 

41mm telescopic fork/ 7.9 in

Rear Suspension / **Wheel Travel**  Uni-Trak®, single shock with adjustable rebound damping and adjustable spring

preload / 8.0 in

**Front Tire** 90/90-21

Scan with camera to view videos. key features and more.