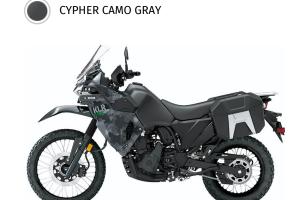

**Curb Weight** 487.1/482.7 lb\*

Fuel Capacity 6.1 gal

Wheelbase 60.6 in

**Color Choices** Cypher Camo Gray

Warranty 12 Months