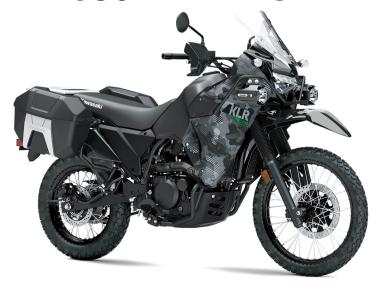

**Curb Weight** 487.1/482.7 lb\*

Fuel Capacity 6.1 gal

Wheelbase 60.6 in

**Color Choices** Cypher Camo Gray

Warranty 12 Months