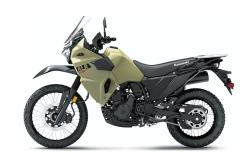

**Curb Weight** 460.6 / 456.2 lb\*

Fuel Capacity 6.1 gal

Wheelbase 60.6 in

**Color Choices** Pearl Sand Khaki, Pearl Lava Orange

Warranty 12 Months