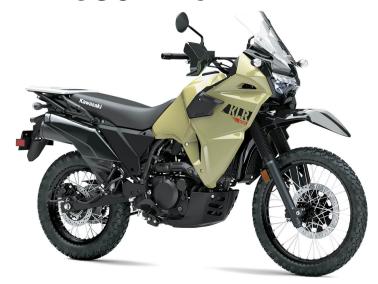

**Curb Weight** 460.6 / 456.2 lb\*

Fuel Capacity 6.1 gal

Wheelbase 60.6 in

**Color Choices** Pearl Sand Khaki, Pearl Lava Orange

Warranty 12 Months